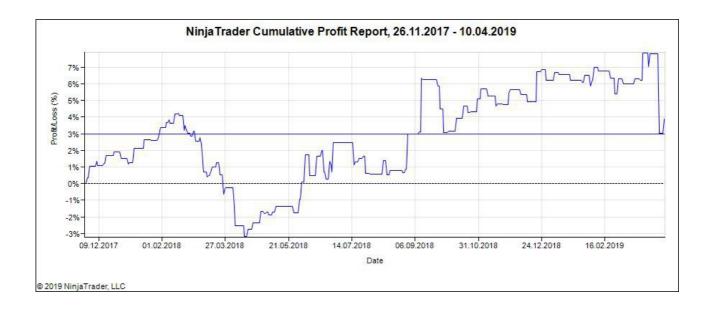

## Hello

today i want show you a way how you can take profit of a not optimal working market. It happens often that i find a setup what not work for 100%

Here i show you a cumulative profit of a NinjaTrader test. You can see that the setup work not perfect but sometimes have rising pases.

I preferate market phases what have a rising cumulative profit. So if i see a market phase like this i can start me strategy.

Here i wait in a rising market pase up to a positive trade are concluded, now i start the strategy and let run the strategy so long up to a negative trade are concluded now i stop the strategy and add up the tradeprofit, 1875\$ profit.