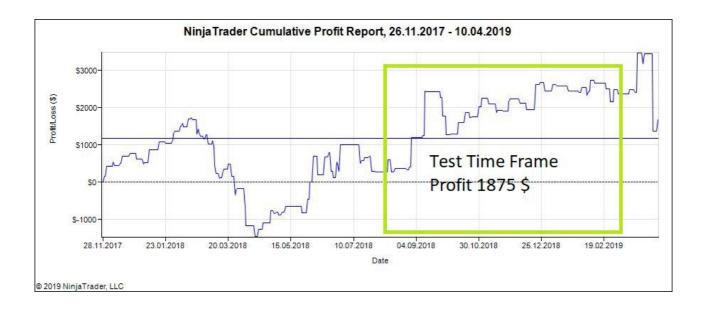

I preferate market phases what have a rising cumulative profit. So if i see a market phase like this i can start me strategy.

Here i wait in a rising market pase up to a positive trade are concluded, now i start the strategy and let run the strategy so long up to a negative trade are concluded now i stop the strategy and add up the tradeprofit, 1875\$ profit.